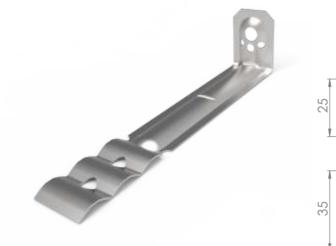

# Medium Duty Veneer Wall Tie

(A)

# DESCRIPTION

Medium duty veneer wall tie, Type A

#### **FEATURES**

- Clay brick / block work
- Multiple fixing application for different substrates
- Max cavity 125mm
- Universal applications
- Australian design & tested AS/NZS 2699.2:2020

#### SIZES

Standard Sizes : 100mm, 125mm, 150mm, 175mm and 200mm