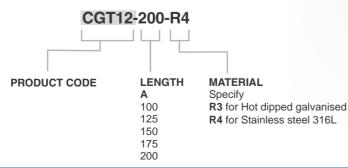

PRODUCT CODE: CGT12 PUBLICATION DATE: July 2023 v1.03

#### SIZES

Standard Sizes : 100mm, 125mm, 150mm, 175mm and 200mm

# **CORROSION CHARACTERISTICS**

Hot dipped galvanising (R3) Stainless steel 316L (R4) Conforms to corrosion resistance set by AS/NZS 2699.2:2020 / AS 3700.